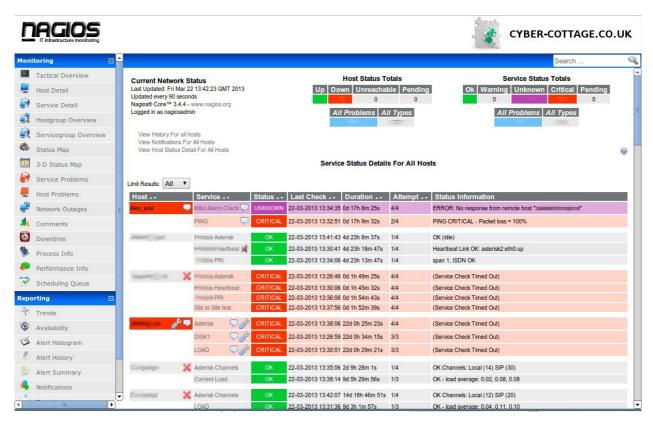

We offer different levels of monitoring from simple uptime and email alerts to system load, disk space and channel usage with email and SMS notification. Web panel and firefox/Chrome plugin available to all levels to view system status.

The service is primarily aimed at Asterisk based IPPBX server but we can monitor other Linux based servers and Mitel systems as well. Our checks on Asterisk servers were customised by us to allow easy and secure deployment as we only require SSH access to make checks and this is secured by server keys.